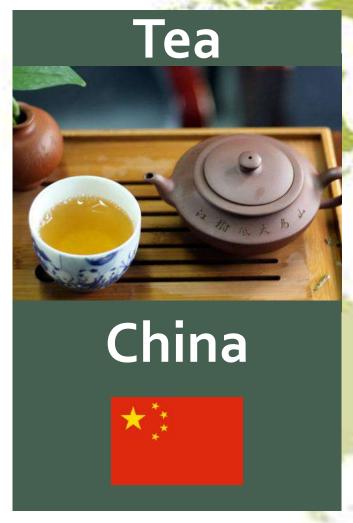

- Tea was a religious drink in Japan at first.
- Over time, the Japanese develop "tea ceremony."
- Spirits, manners, utensils, and decorations are all important part of tea ceremony.

- Tea was found in China around 3,000 years ago.
- Tea used to be a luxury drink only for the nobles in China.
- Later, people depend more and more on tea.
- It was listed as one of the seven necessities in people's daily life.