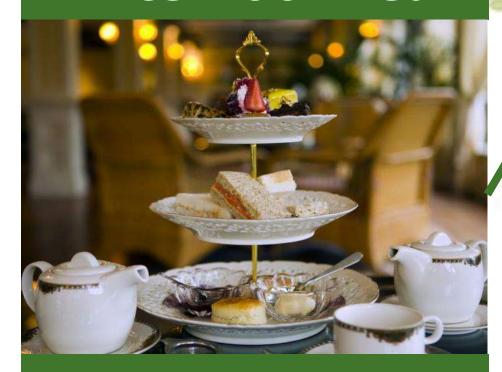

# Afternoon Tea

**United Kingdom** 

- In 17<sup>th</sup> century, tea is a popular drink among monarchs and the rich.
- Later, tea became a popular drink to the mass.
- The trading of tea shows the power of globalization and imperialism.
- Tea shaped the identity and social practice of the British.