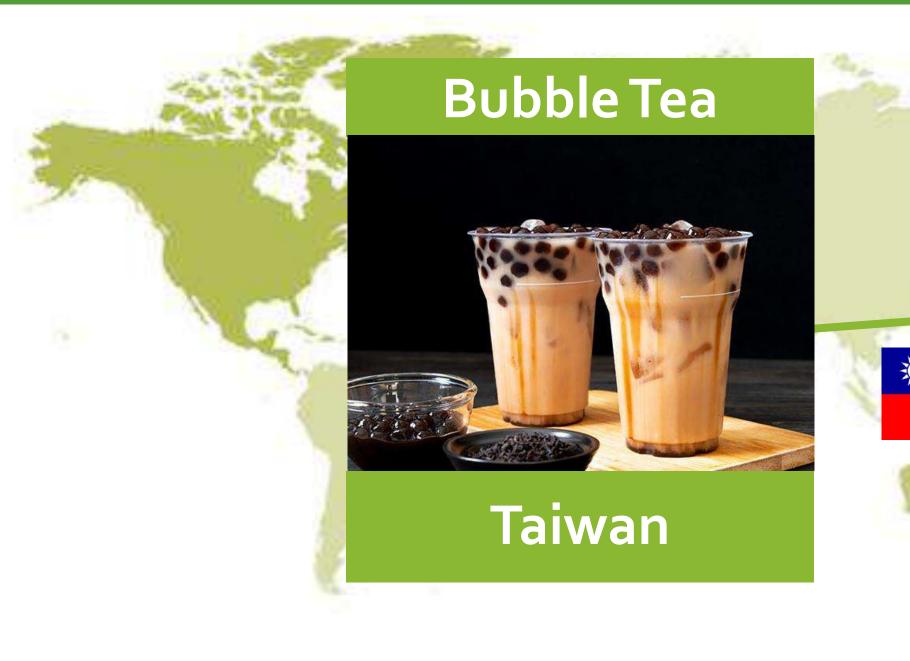

# WHERE DO THESE TEADRINKS COME FROM?

### Think about these questions when reading:

- Where does the reading take place?
- 2. When does the reading take place?
- 3. What makes the tea special?

- Bubble tea was invented in the 1980s in Taiwan.
- It is a combination of tea, milk and "bubbles." Bubbles are made of tapioca. Bubbles are chewy.
- Bubble tea has become a popular drink in Taiwan since the 1980s.
- In recent years, bubble tea has become a world-famous drink.