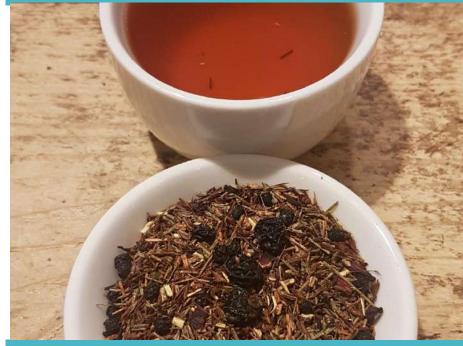

# Rooibos

South Africa

- Rooibos tea is a traditional drink for Native Africans.
- Some local doctors used rooibos as medicine.
- Rooibos is a healthy drink.
- The South African government created a sector for selling rooibos to the world.