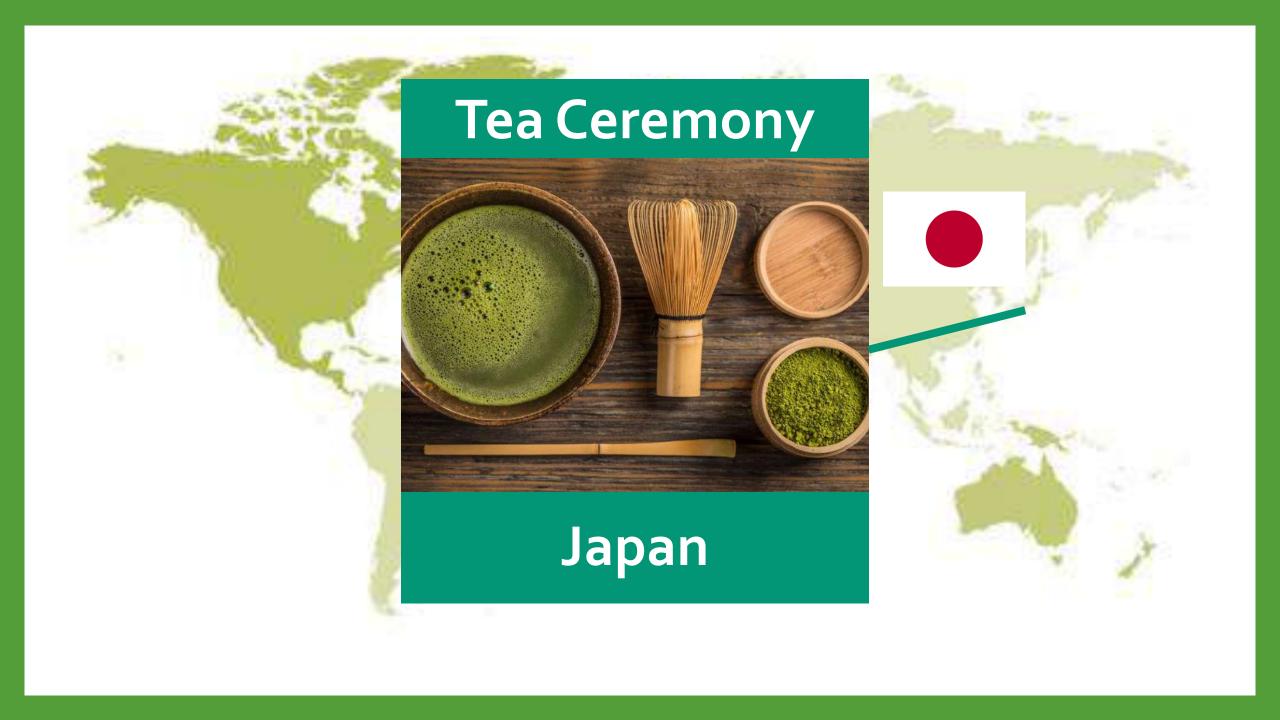

- Tea was a religious drink in Japan at first.
- Over time, the Japanese develop "tea ceremony."
- Spirits, manners, utensils, and decorations are all important part of tea ceremony.

- Tea was found in China around 3,000 years ago.
- Tea used to be a luxury drink only for the nobles in China.
- Later, people depend more and more on tea.
- It was listed as one of the seven necessities in people's daily life.