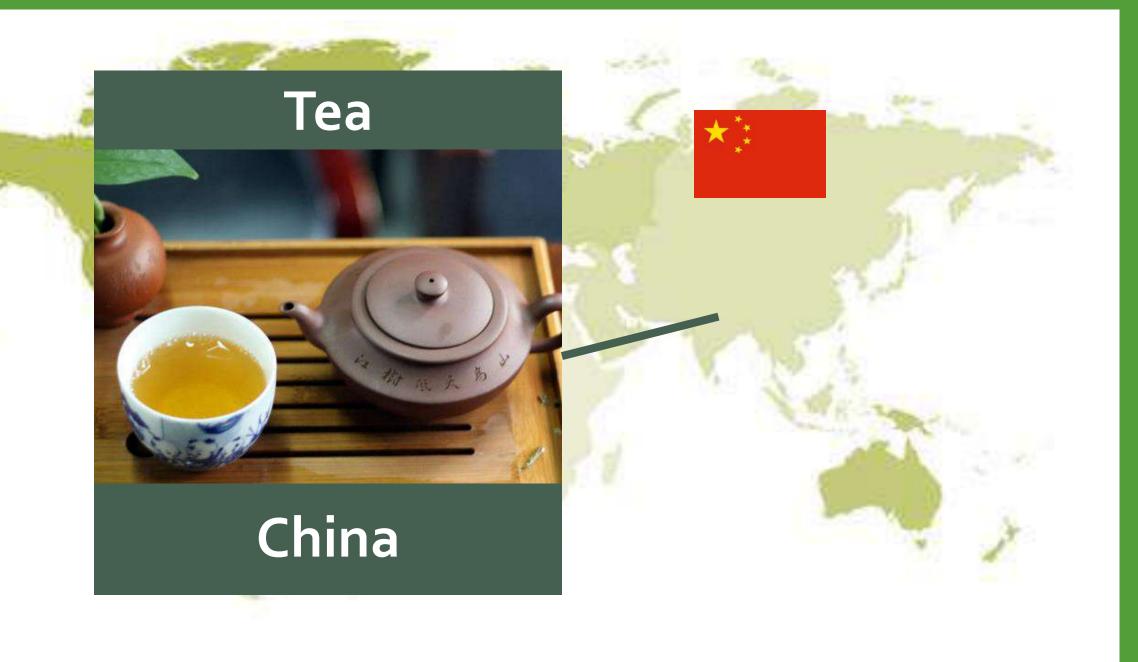

- Tea was a religious drink in Japan at first.
- Over time, the Japanese develop "tea ceremony."
- Spirits, manners, utensils, and decorations are all important part of tea ceremony.

- Tea was found in China around 3,000 years ago.
- Tea used to be a luxury drink only for the nobles in China.
- Later, people depend more and more on tea.
- It was listed as one of the seven necessities in people's daily life.