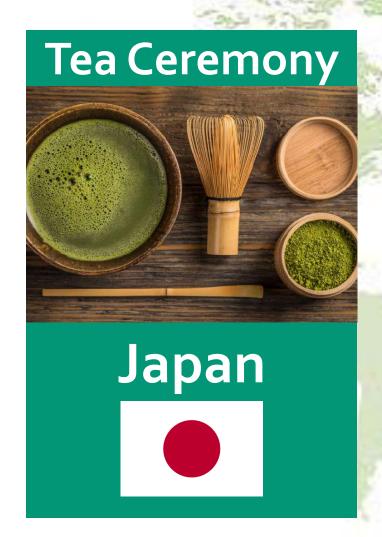

- Tea was a religious drink in Japan at first.
- Over time, the Japanese develop "tea ceremony."
- Spirits, manners, utensils, and decorations are all important part of tea ceremony.

- Tea was found in China around 3,000 years ago.
- Tea used to be a luxury drink only for the nobles in China.
- Later, people depend more and more on tea.
- It was listed as one of the seven necessities in people's daily life.