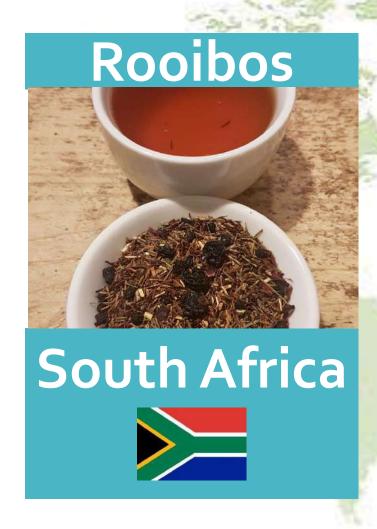

# Rooibos

South Africa

- Rooibos tea is a traditional drink for Native Africans.
- Some local doctors used rooibos as medicine.
- Rooibos is a healthy drink.
- The South African government created a sector for selling rooibos to the world.