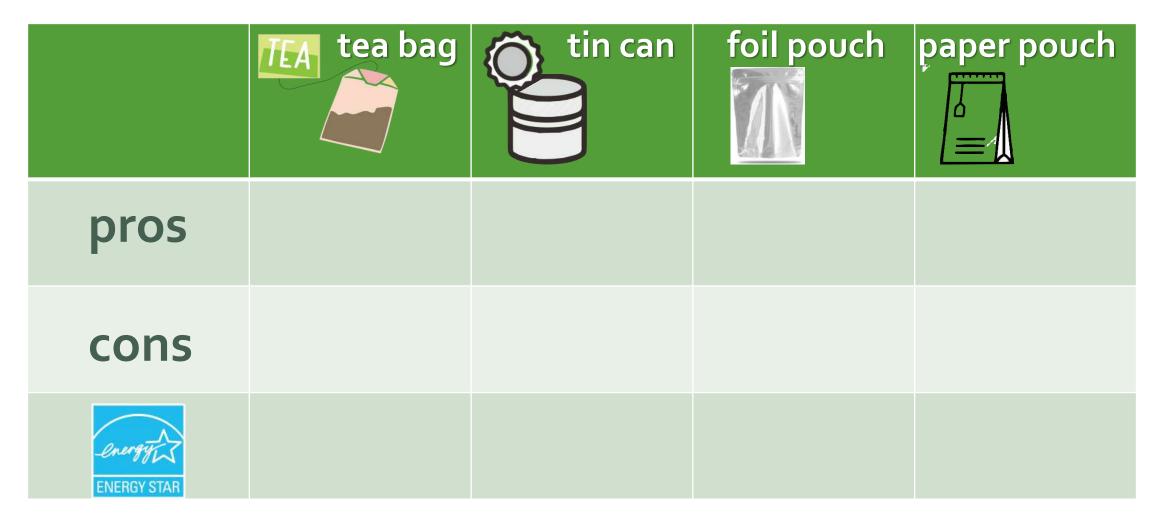

nese farmer

I was a tea farmer, but I was forced to join the Japanese army at that time. Many of our peers were the same. The government needed more soldiers and food because they started Pacific War (太平洋戰爭).

It had caused the dramatic drop of tea export. A lot of tea gardens were turned into crop field. The once world-famous Taiwan Oolong Tea had disappeared from the global market. Many of the foreign consumer had changed their dining habits. Tea is no longer an essential for them from then on.

# 碳足跡和氣候變遷 CARBON FOOTPRINTS AND CLIMATE CHANGE

**UNIT TWO** 

TARGET

12.2

TARGET 12.8



SUSTAINABLE MANAGEMENT AND USE OF NATURAL RESOURCES



PROMOTE UNIVERSAL UNDERSTANDING OF SUSTAINABLE LIFESTYLES 找找碳足跡 What is Carbon Footprint? Lesson 3





# The pros and cons of different packaging



### What is Carbon Footprint?

- Carbon foot print:
   the total amount of \_\_\_\_\_ co2 \_\_\_ and \_\_\_\_ methane gas
   you release into the environment by consuming energy.
- How many energy units does using paper need?



Write T (True) or F (False) to each blanks.

- **F** Recycle your books can save energy.
- Taking a car adds to your carbon footprint.
- \_\_\_\_ Switch off a light when you leave home can reduce your carbon footprint.

# What are the facts and your feelings about climate change?



- We are facing climate change because ....
- We are facing climate change because we are burning too much fossil fuel.

- I feel ... about climate change because ....
- I feel worried about climate change because the coral reefs are dying.



# HOW MUCH IS YOUR CO2 EMISSION?



To vi