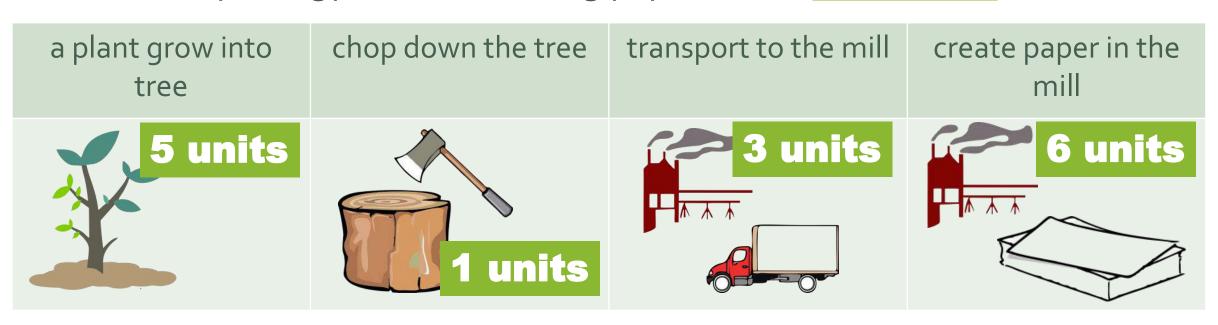

### What is Carbon Footprint?

- Carbon foot print:
   the total amount of \_\_\_\_\_ co2 \_\_\_ and \_\_\_\_ methane gas
   you release into the environment by consuming energy.
- How many energy units does using paper need?