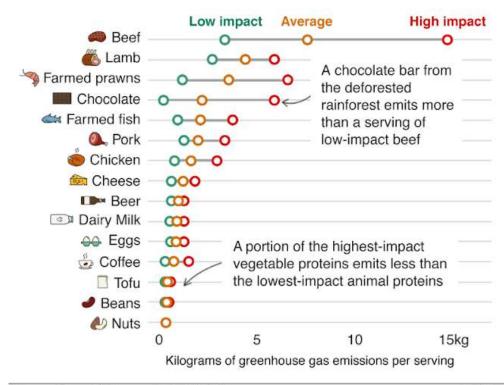

#### How much impact does food have?

Proportion of total greenhouse gas emissions from food

Food Other greenhouse A quarter of global 26% gas emissions 74% emissions come from food More than half of food Animal products Other food emissions come from 58% 42% animal products Half of all farmed Beef & lamb Other animal animal emissions products 50% come from beef and lamb

Beef has the biggest carbon footprint - but the same food can have a range of impacts

Kilograms of greenhouse gas emissions per serving

Source: Poore & Nemecek (2018), Science

BBC