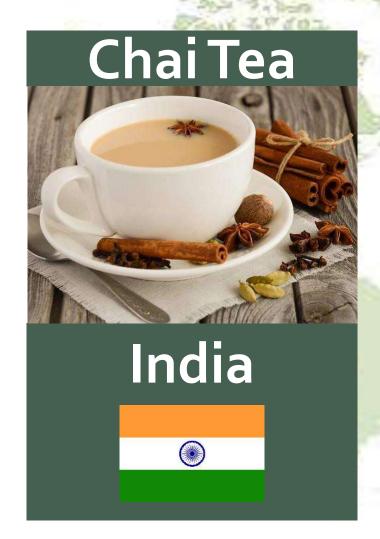

# **Chai Tea**

India

- The British government started tea industry in India in the 17<sup>th</sup> century.
- In 1950, the India Tea Board added milk and spices to the tea to sell the low-grade tea.
- They called the tea "Chai." It has now become the national tea of India.