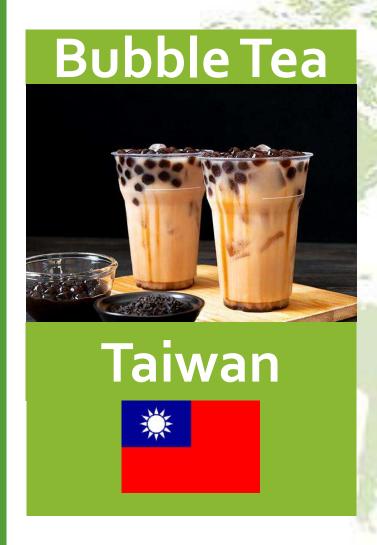

### Think about these questions when reading:

- Where does the reading take place?
- 2. When does the reading take place?
- 3. What makes the tea special?

- Bubble tea was invented in the 1980s in Taiwan.
- It is a combination of tea, milk and "bubbles." Bubbles are made of tapioca. Bubbles are chewy.
- Bubble tea has become a popular drink in Taiwan since the 1980s.
- In recent years, bubble tea has become a world-famous drink.