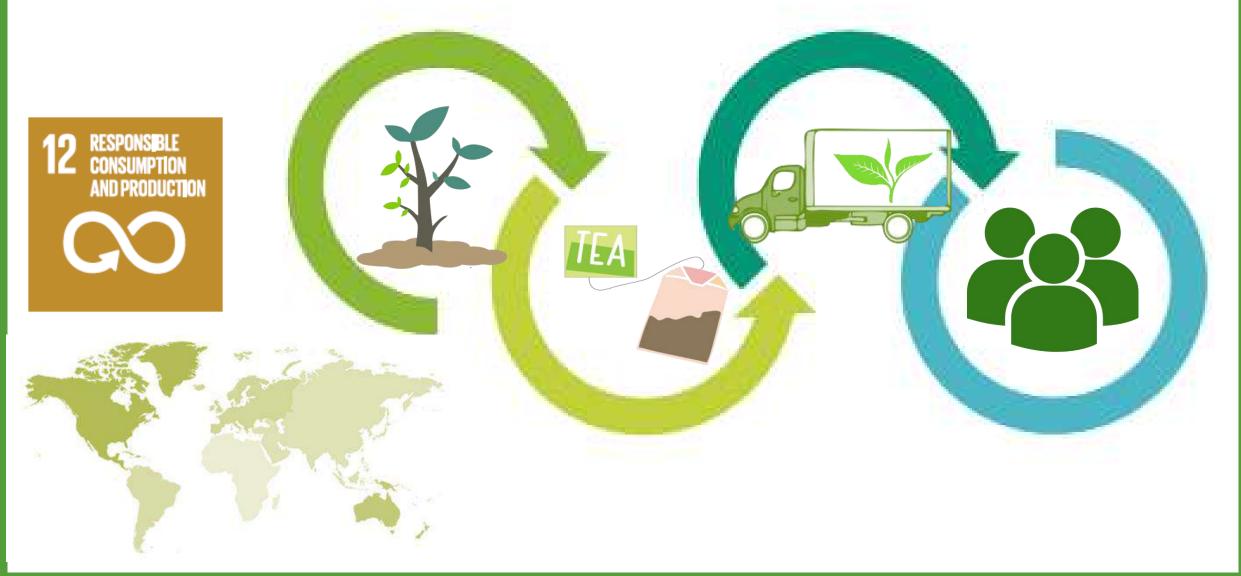

# How can we reduce carbon footprint during tea processing?

#### planting

 use organic fertilizer

#### packaging

use reusable packaging

#### transporting

buy local tea