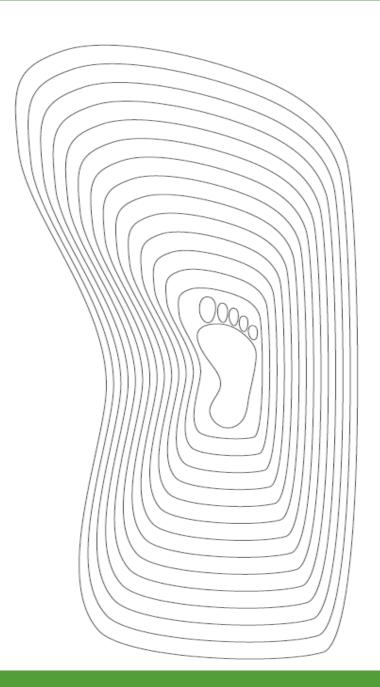

### My carbon footprints: How Big Is It?

- ♀家戶能源(Housing and Home Energy)
- Please color "red"
- 1.如果家裡是獨棟房屋,請畫四圈;如果住在 公寓或是其他類型的房子,請畫二圈。
- 2.如果家裡沒有使用綠能環保燈泡,請再多畫一圈。
- 3.如果你不認識節能標章,請再多畫一圈。

- ©個人習慣 (Personal Habits)
- Please color "green"
- 7.如果你是素食者,請畫一圈;如果不是,請畫兩圈。
- 8.如果你從來沒有吃過有機食物(organic food)
- ,請畫一圈。
- 9.如果你刷牙和洗碗的時候都沒有關水龍口,請再畫一圈。

#### ➡交通工具(Transportation)

#### Please color "blue"

- 4.如果你家只有一台小型車,請畫一圈。
- 5.如果你家有中、大型車或是兩台以上的車
- ,請畫二圈。
- 6.過去一年如果你曾搭乘飛機去旅行,請畫一圈。

#### ➡回收 (Recycling and Waste)

#### Please color "brown"

- 10.如果你總是回收家中的垃圾,請畫一圈;如果你從來沒有做過回收,請畫兩圈。
- 11.如果你從來沒有在你家做過堆肥或是回收廚餘,請再畫一圈。

#### Discussion

1. Look at the two footprints. What at the differences?

1. What changes did you make?