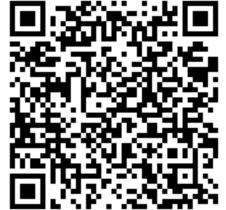

# HOW MUCH IS YOUR CO2 EMISSION?

To visit the website, please scan the QR code.