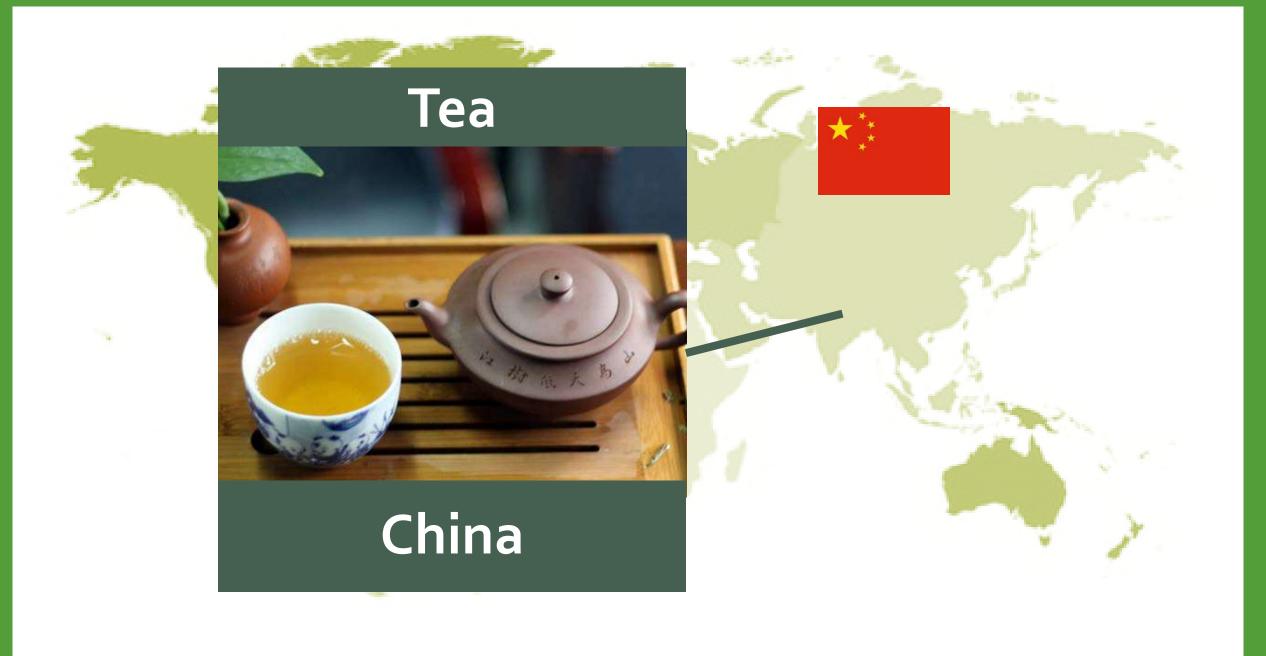

- Tea was a religious drink in Japan at first.
- Over time, the Japanese develop "tea ceremony."
- Spirits, manners, utensils, and decorations are all important part of tea ceremony.

- Tea was found in China around 3,000 years ago.
- Tea used to be a luxury drink only for the nobles in China.
- Later, people depend more and more on tea.
- It was listed as one of the seven necessities in people's daily life.