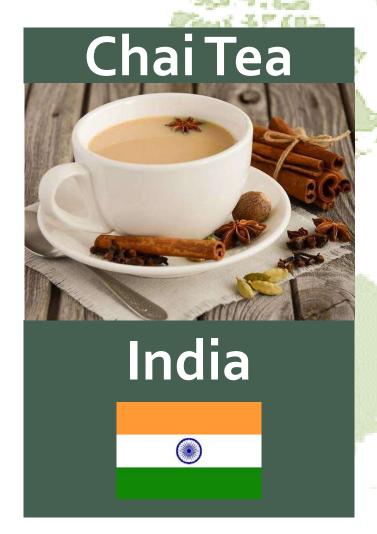

# Chai Tea

India

- The British government started tea industry in India in the 17<sup>th</sup> century.
- In 1950, the India Tea Board added milk and spices to the tea to sell the low-grade tea.
- They called the tea "Chai." It has now become the national tea of India.