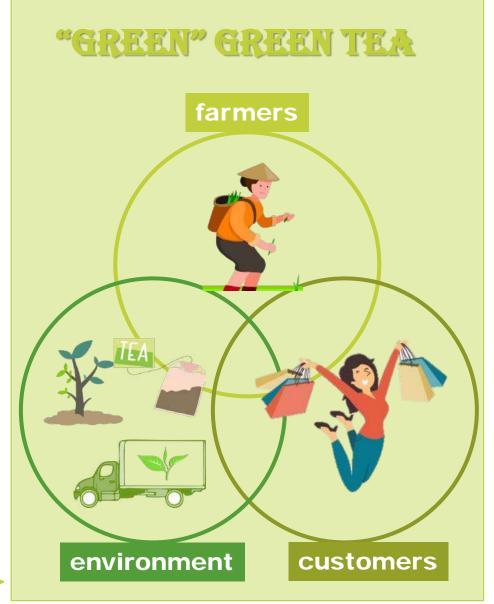

# My Tea-selling Strategy

- Please come up with a tea-selling strategy.
- The strategy has to be friendly to the environment, farmers, and customers.

a sample poster →

#### **Sentence Patterns**

- We reduce the carbon footprints by \_\_\_\_\_\_.
   e.g., We reduce the carbon footprints by buying tea leaves from local farmers.
- 2. Our product is \_\_\_\_\_(比較級)\_\_\_\_than the others because \_\_\_\_\_.
  e.g., Our product is more eco-friendly than the others because we use reusable packaging.