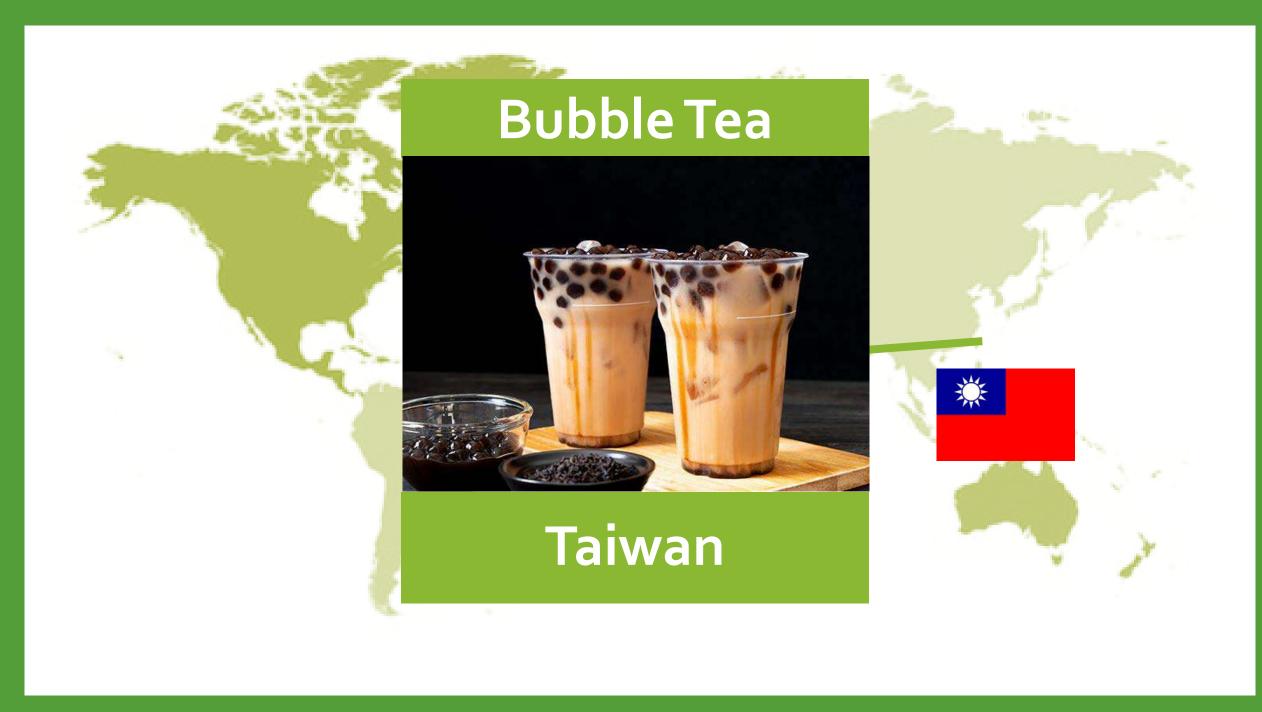

### Think about these questions when reading:

- Where does the reading take place?
- 2. When does the reading take place?
- 3. What makes the tea special?

- Bubble tea was invented in the 1980s in Taiwan.
- It is a combination of tea, milk and "bubbles." Bubbles are made of tapioca. Bubbles are chewy.
- Bubble tea has become a popular drink in Taiwan since the 1980s.
- In recent years, bubble tea has become a world-famous drink.