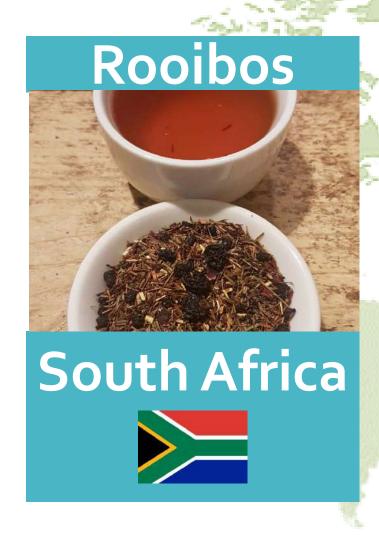

# Rooibos

South Africa

- Rooibos tea is a traditional drink for Native Africans.
- Some local doctors used rooibos as medicine.
- Rooibos is a healthy drink.
- The South African government created a sector for selling rooibos to the world.