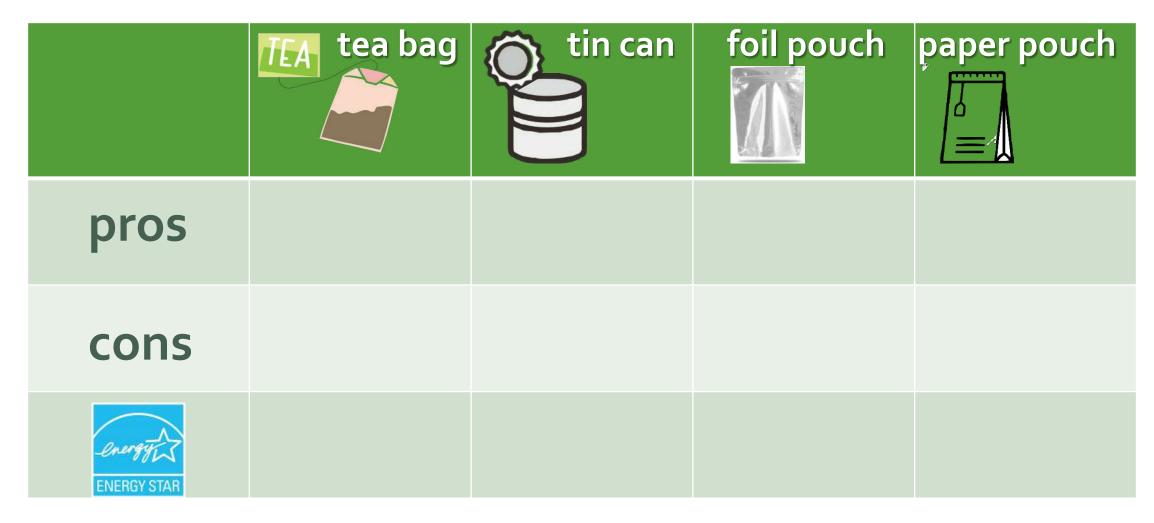

Taiwanese farmer

I was a tea farmer, but I was forced to join the Japanese army at that time. Many of our peers were the same. The government needed more soldiers and food because they started Pacific War (太平洋戰爭).

It had caused the dramatic drop of tea export. A lot of tea gardens were turned into crop field. The once world-famous Taiwan Oolong Tea had disappeared from the global market. Many of the foreign consumer had changed their dining habits. Tea is no longer an essential for them from then on.

# 碳足跡和氣候變遷 CARBON FOOTPRINTS AND CLIMATE CHANGE

UNIT TWO

TARGET

12.2

TARGET 12.8



SUSTAINABLE MANAGEMENT AND USE OF NATURAL RESOURCES



PROMOTE UNIVERSAL UNDERSTANDING OF SUSTAINABLE LIFESTYLES 找找碳足跡 What is Carbon Footprint? Lesson 3





# The pros and cons of different packaging



### What is Carbon Footprint?

- Carbon foot print:
   the total amount of \_\_\_\_\_ CO2 \_\_\_ and \_\_\_ methane gas
   you release into the environment by consuming energy.
- How many energy units does using paper need?



Write T (True) or F (False) to each blanks.

- F Recycle your books can save energy.
- Taking a car adds to your carbon footprint.
- T Switch off a light when you leave home can reduce your carbon footprint.

# What are the facts and your feelings about climate change?



- We are facing climate change because ....
- We are facing climate change because we are burning too much fossil fuel.

- I feel ... about climate change because ....
- I feel worried about climate change because the coral reefs are dying.



# HOW MUCH IS YOUR CO2 EMISSION?





To visit the web