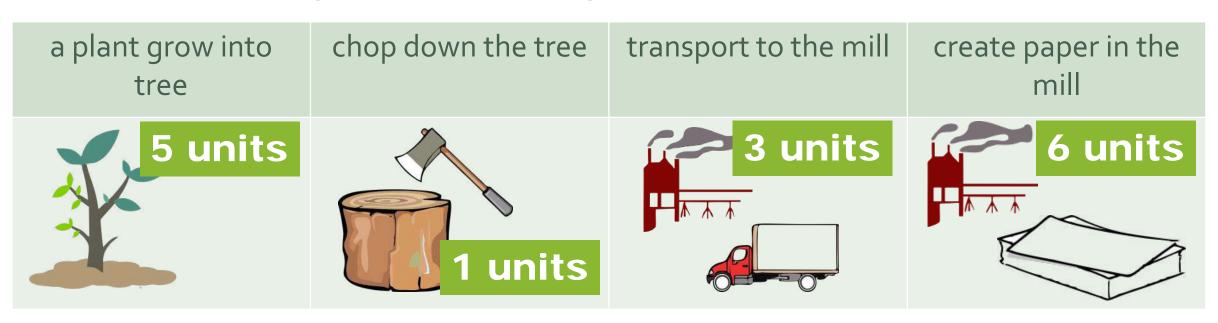

### What is Carbon Footprint?

- Carbon foot print:
   the total amount of \_\_\_\_\_ CO2 \_\_\_ and \_\_\_ methane gas
   you release into the environment by consuming energy.
- How many energy units does using paper need?