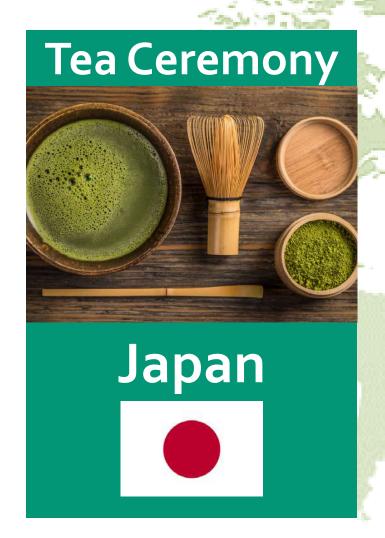

- Tea was a religious drink in Japan at first.
- Over time, the Japanese develop "tea ceremony."
- Spirits, manners, utensils, and decorations are all important part of tea ceremony.

- Tea was found in China around 3,000 years ago.
- Tea used to be a luxury drink only for the nobles in China.
- Later, people depend more and more on tea.
- It was listed as one of the seven necessities in people's daily life.