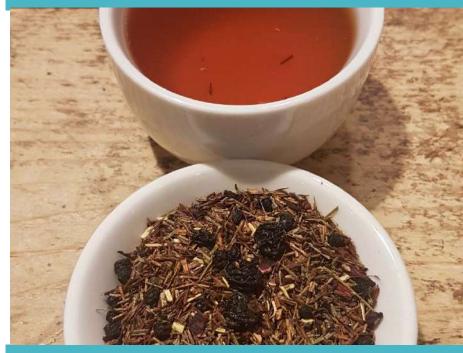

# Rooibos

South Africa

- Rooibos tea is a traditional drink for Native Africans.
- Some local doctors used rooibos as medicine.
- Rooibos is a healthy drink.
- The South African government created a sector for selling rooibos to the world.