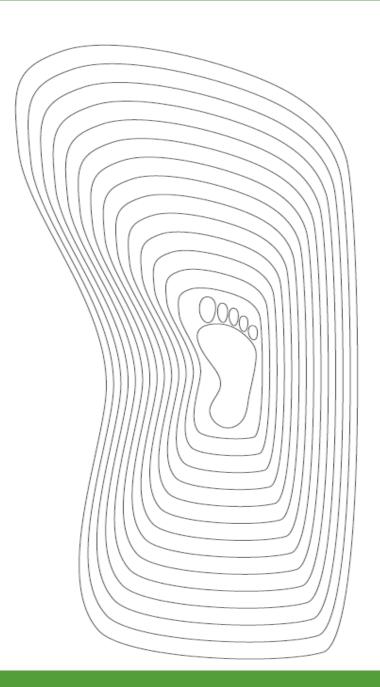

### My carbon footprints: How Big Is It?

- ♀家戶能源(Housing and Home Energy)
- Please color "red"
- 1.如果家裡是獨棟房屋,請畫四圈;如果住在公寓或是其他類型的房子,請畫二圈。
- 2.如果家裡沒有使用綠能環保燈泡,請再多 畫一圈。
- 3.如果你不認識節能標章,請再多畫一圈。

- ©個人習慣 (Personal Habits)
- Please color "green"
- 7.如果你是素食者,請畫一圈;如果不是,請畫兩圈。
- 8.如果你從來沒有吃過有機食物(organic food)
- ,請畫一圈。
- 9.如果你刷牙和洗碗的時候都沒有關水龍口,請再畫一圈。

#### ➡交通工具(Transportation)

#### Please color "blue"

- 4.如果你家只有一台小型車,請畫一圈。
- 5.如果你家有中、大型車或是兩台以上的車
- ,請畫二圈。
- 6.過去一年如果你曾搭乘飛機去旅行,請畫一圈。

#### ➡回收 (Recycling and Waste)

#### Please color <u>"brown"</u>

- 10.如果你總是回收家中的垃圾,請畫一圈;如果你從來沒有做過回收,請畫兩圈。
- 11.如果你從來沒有在你家做過堆肥或是回收廚餘,請再畫一圈。

#### Discussion

1. Look at the two footprints. What at the differences?

1. What changes did you make?