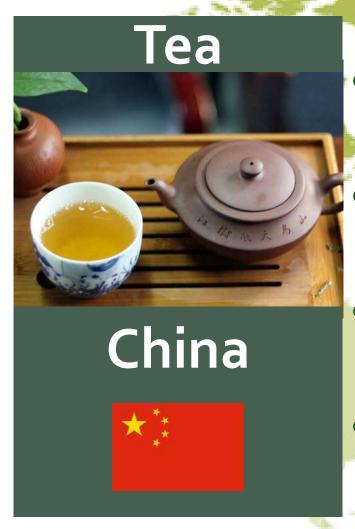

- Tea was a religious drink in Japan at first.
- Over time, the Japanese develop "tea ceremony."
- Spirits, manners, utensils, and decorations are all important part of tea ceremony.

- Tea was found in China around 3,000 years ago.
- Tea used to be a luxury drink only for the nobles in China.
- Later, people depend more and more on tea.
- It was listed as one of the seven necessities in people's daily life.