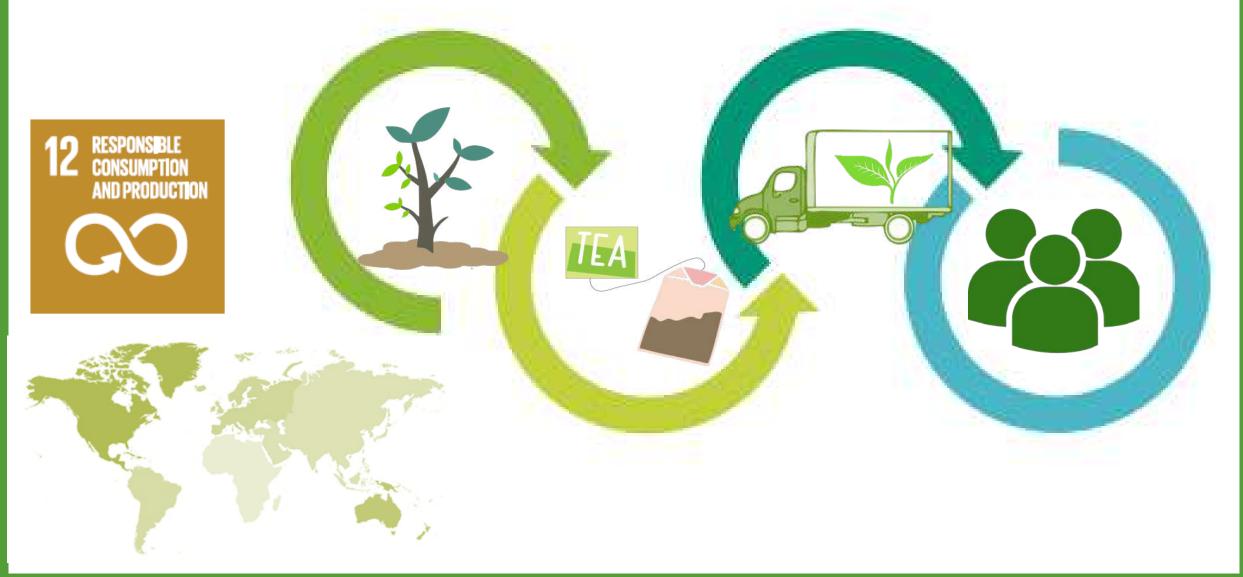

# How can we reduce carbon footprint during tea processing?

#### planting

use organic fertilizer

#### packaging

use reusable packaging

#### transporting

• buy local tea