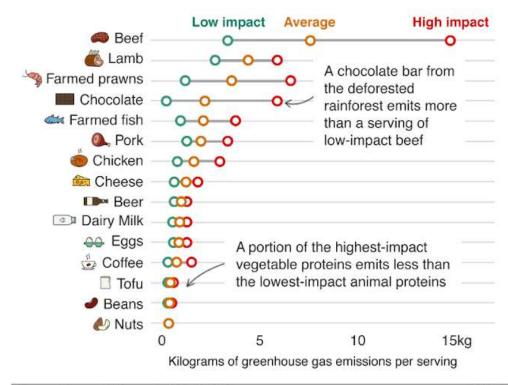

#### How much impact does food have?

Proportion of total greenhouse gas emissions from food

Food Other greenhouse A quarter of global 26% gas emissions 74% emissions come from food Animal products More than half of food Other food emissions come from 58% 42% animal products Half of all farmed Beef & lamb Other animal animal emissions products 50% come from beef and lamb

Beef has the biggest carbon footprint - but the same food can have a range of impacts

Kilograms of greenhouse gas emissions per serving

Source: Poore & Nemecek (2018), Science

BBC