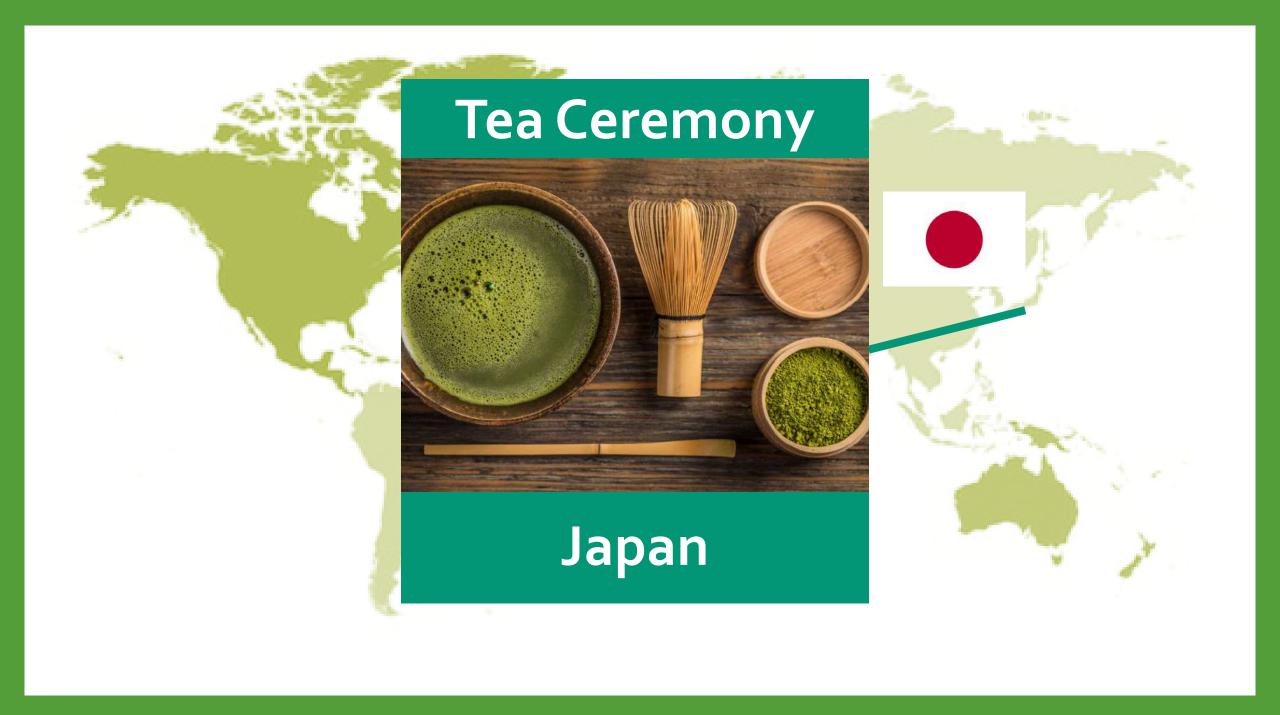

- Tea was a religious drink in Japan at first.
- Over time, the Japanese develop "tea ceremony."
- Spirits, manners, utensils, and decorations are all important part of tea ceremony.

- Tea was found in China around 3,000 years ago.
- Tea used to be a luxury drink only for the nobles in China.
- Later, people depend more and more on tea.
- It was listed as one of the seven necessities in people's daily life.