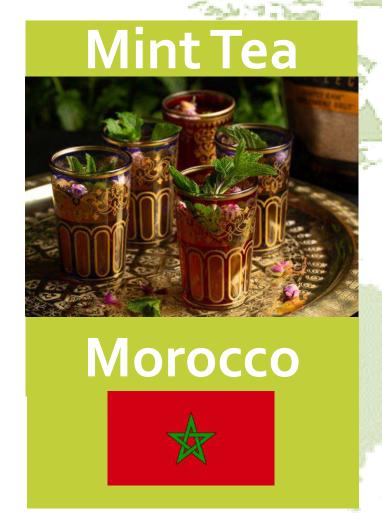

- Moroccan mint tea combines green tea, mint, and sugar.
- The host offers mint tea to his guests.
- The drink is usually served 3 time. Each time tastes differently: The first glass is as gentle as life, the second is as strong as love, the third is as bitter as death.