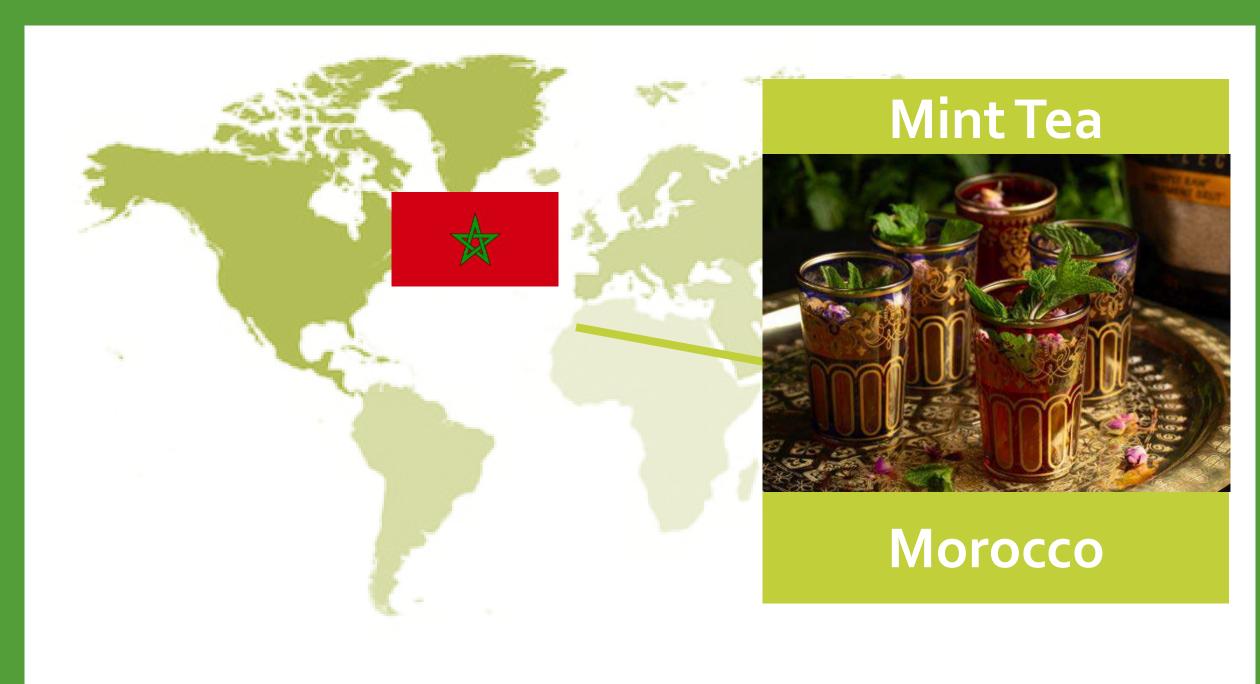

- Moroccan mint tea combines green tea, mint, and sugar.
- The host offers mint tea to his guests.
- The drink is usually served 3 time. Each time tastes differently: The first glass is as gentle as life, the second is as strong as love, the third is as bitter as death.