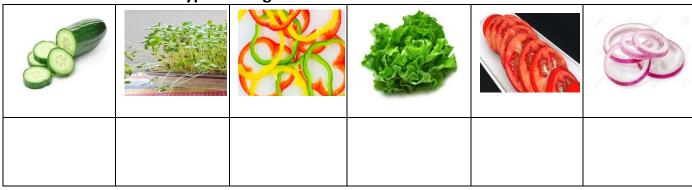

|             |

# 9. Label the different types of fillings.



### 10. Label the different types of vegetables.