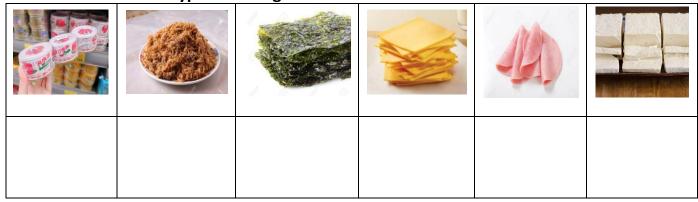

|             |

# 9. Label the different types of fillings.



### 10. Label the different types of vegetables.