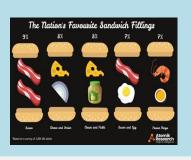

----|
|      | My most memorable sandwich experience was when              |
|      | Who were you with when you had the condwich?                |
| 2. V | Vho were you with when you had the sandwich?                |
| 3. V | Vhat was inside the sandwich?                               |
| 4. V | Where did you get the sandwich?                             |
| 5. V | Vould you recommend the sandwich to others? Why?            |
|      | would / would not recommend this sandwich to others because |

#### 5. Bridging Cultures through Sandwiches

1. Our sandwich is from \_\_\_\_\_ (name of country).

2. We will be making \_\_\_\_\_ (type of sandwich).

#### 6. Build Your Own Sandwich



Step 1: Choose your \_\_\_\_



Step 2: Choose 1-2 \_\_\_\_\_



Step 3: Choose 1-2



Step 4: Choose 2-3





## 7. Label the different types of bread.



### 8. Label the different types of spreads.

| THE SAVORES WE VEIGHT. 1-156.8(A | MUSTARD | Front Manage Control of the Control | PHILDELPHIA |
|----------------------------------|---------|--------------------------------------------------------------------------------------------------------------------------------------------------------------------------------------------------------------------------------------------------------------------------------------------------------------------------------------------------------------------------------------------------------------------------------------------------------------------------------------------------------------------------------------------------------------------------------