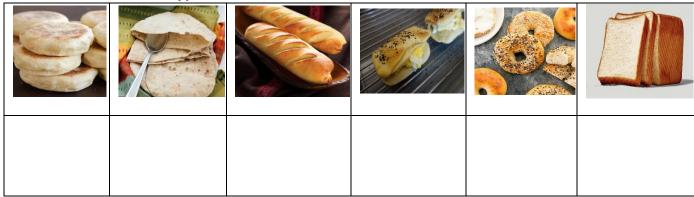

ience was when              |
|      | Who were you with when you had the condwich?                |
| 2. V | Vho were you with when you had the sandwich?                |
| 3. V | Vhat was inside the sandwich?                               |
| 4. V | Where did you get the sandwich?                             |
| 5. V | Vould you recommend the sandwich to others? Why?            |
|      | would / would not recommend this sandwich to others because |

#### 5. Bridging Cultures through Sandwiches

1. Our sandwich is from \_\_\_\_\_ (name of country).

2. We will be making \_\_\_\_\_ (type of sandwich).

#### 6. Build Your Own Sandwich



Step 1: Choose your \_\_\_\_



Step 2: Choose 1-2 \_\_\_\_\_



Step 3: Choose 1-2



Step 4: Choose 2-3





## 7. Label the different types of bread.



### 8. Label the different types of spreads.

| THE SAVORES WE VEIGHT. 1-156.8(A | MUSTARD | Front Manage Control of the Control | PHILDELPHIA |
|----------------------------------|---------|-------------------------------------------------------------------------------------------------------------------------------------------------------------------------------------------------------------------------------------------------------------------------------------------------------------------------------------------------------------------------------------------------------------------------------------------------------------------------------------------------------------------------------------------------------------------------------------------------------------------------------