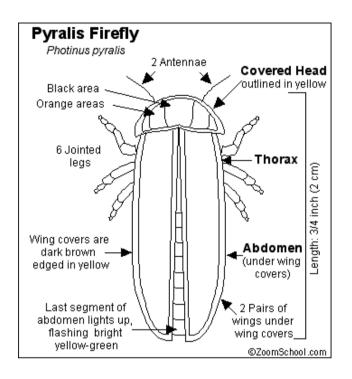

Question 1: What is the body structure of the insect

## Example: Firefly

(From https://www.enchantedlearning.com/subjects/insects/beetles/Fireflyprintout.shtml)