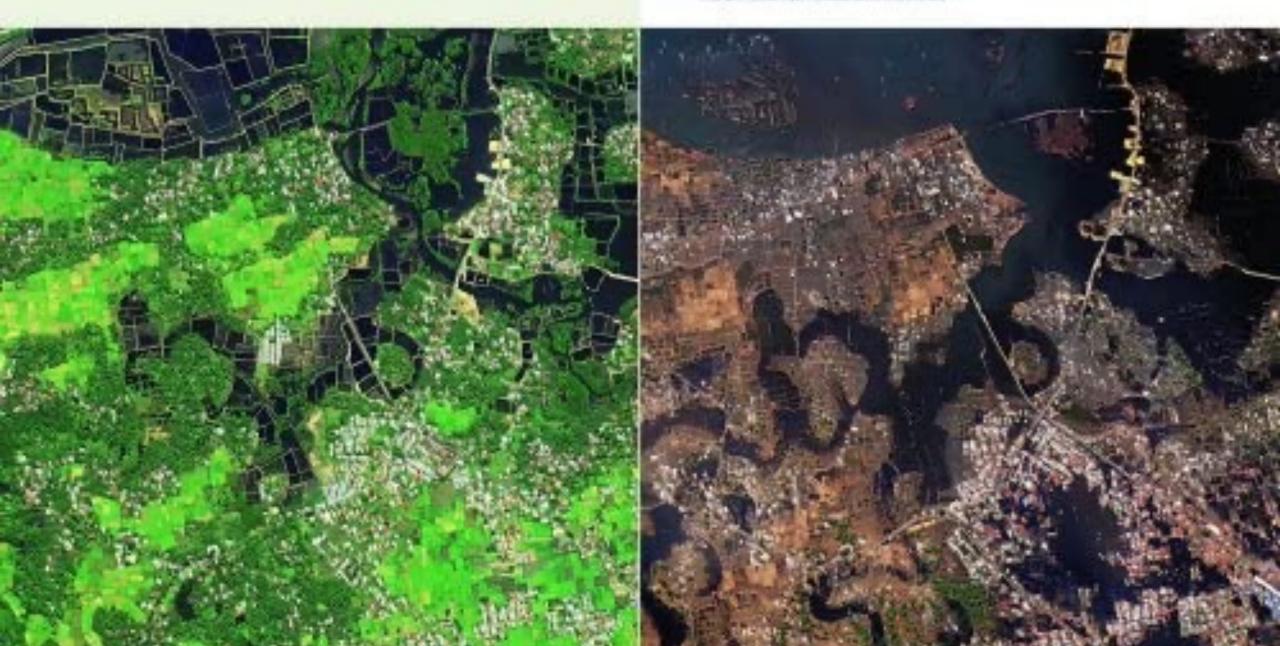

Rainforest, Brazil

# Look at the Earth now and then...

https://www.youtube.com/watch?v=qGaPc7B1mCl