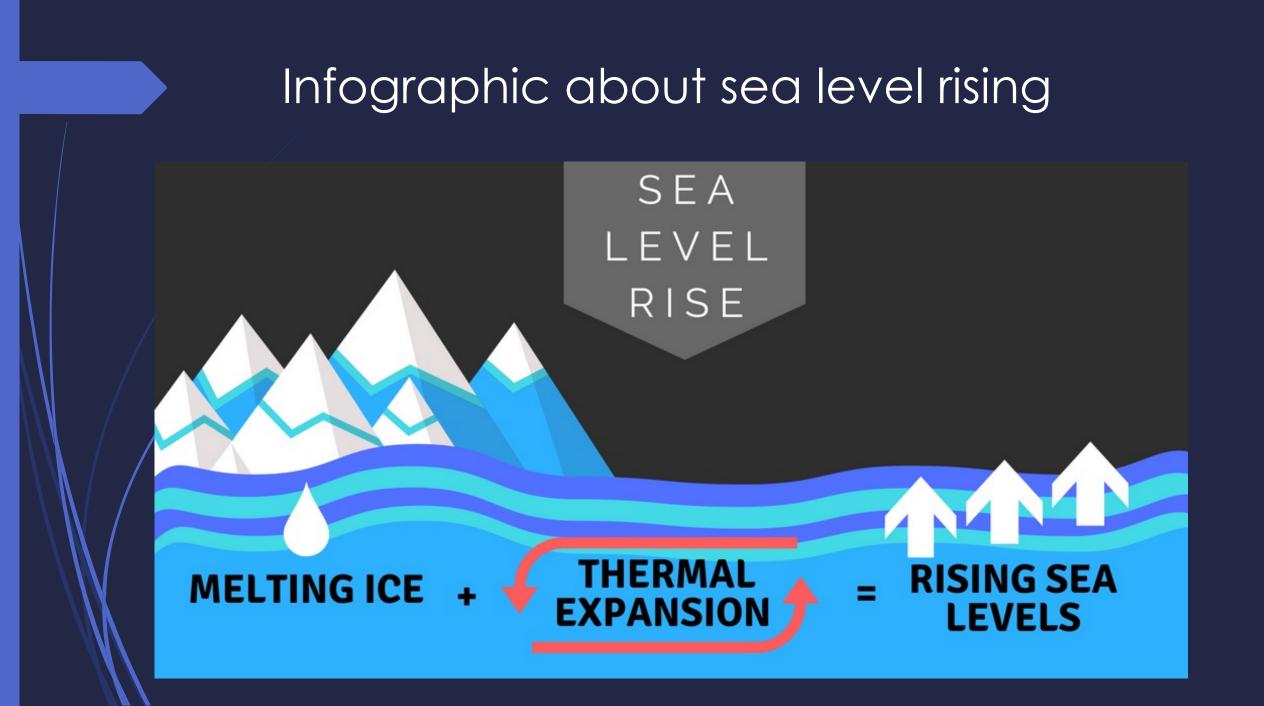

# Infographic about sea level rising

as icebergs MELT sea levels RISE by the year 2100 670 cities could actually be FLOODED

some cities at **RISK** include:

boston, ma
new york, ny
miami, fl
oakland, ca

Halt the tides. Reduce your carbon footprint.

info, from national geographic